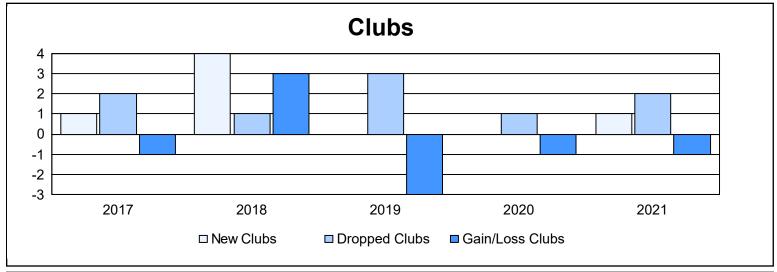

District 14 M As of June 2021 Cumulative

| Year      | New<br>Clubs | Dropped<br>Clubs | Gain/<br>Loss<br>Clubs | New<br>Members | Charter<br>Members | Reinstate<br>Members | Transfer<br>Members | Total<br>Member<br>Added | Total<br>Members<br>Dropped | Gain/<br>Loss<br>Members |
|-----------|--------------|------------------|------------------------|----------------|--------------------|----------------------|---------------------|--------------------------|-----------------------------|--------------------------|
| 2016-2017 | 1            | 2                | -1                     | 88             | 20                 | 10                   | 0                   | 118                      | 136                         | -18                      |
| 2017-2018 | 4            | 1                | 3                      | 143            | 116                | 6                    | 6                   | 271                      | 189                         | 82                       |
| 2018-2019 | 0            | 3                | -3                     | 86             | 3                  | 4                    | 5                   | 98                       | 177                         | -79                      |
| 2019-2020 | 0            | 1                | -1                     | 66             | 1                  | 8                    | 0                   | 75                       | 106                         | -31                      |
| 2020-2021 | 1            | 2                | -1                     | 77             | 24                 | 1                    | 5                   | 107                      | 141                         | -34                      |
| Average   | 1            | 2                | -1                     | 92             | 33                 | 6                    | 3                   | 134                      | 150                         | -16                      |