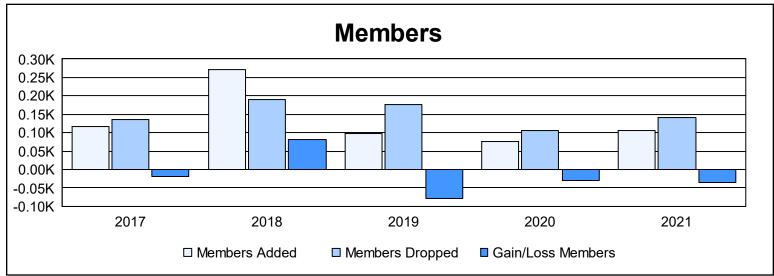

District 14 M As of June 2021 Cumulative

| Year      | New<br>Clubs | Dropped<br>Clubs | Gain/<br>Loss<br>Clubs | New<br>Members | Charter<br>Members | Reinstate<br>Members | Transfer<br>Members | Total<br>Member<br>Added | Total<br>Members<br>Dropped | Gain/<br>Loss<br>Members |
|-----------|--------------|------------------|------------------------|----------------|--------------------|----------------------|---------------------|--------------------------|-----------------------------|--------------------------|
| 2016-2017 | 1            | 2                | -1                     | 88             | 20                 | 10                   | 0                   | 118                      | 136                         | -18                      |
| 2017-2018 | 4            | 1                | 3                      | 143            | 116                | 6                    | 6                   | 271                      | 189                         | 82                       |
| 2018-2019 | 0            | 3                | -3                     | 86             | 3                  | 4                    | 5                   | 98                       | 177                         | -79                      |
| 2019-2020 | 0            | 1                | -1                     | 66             | 1                  | 8                    | 0                   | 75                       | 106                         | -31                      |
| 2020-2021 | 1            | 2                | -1                     | 77             | 24                 | 1                    | 5                   | 107                      | 141                         | -34                      |
| Average   | 1            | 2                | -1                     | 92             | 33                 | 6                    | 3                   | 134                      | 150                         | -16                      |